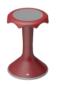

Wedge Cushion – For sitting on hard chairs such as dining chairs or school chairs. The wedge shape helps sit steadier and use more energy efficiently.

Floor Seat - A good option to traditional seating. Provides good support while sitting on the floor.