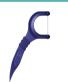

### **Description**

**Tinted Glasses** - relief from harsh/artificial light and also remove visual stress for people with reading difficulties!

**Dental Floss Picks** – for those who find it difficult gripping dental floss