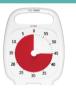

### **Description**

**Visual Timer** - Helpful for those who lose track of time. This can make it easier to "see" time.

**Hokki Stool** - for those who like movement and want an alternative way to sit.

Whizzy Dizzy – for those who need vestibular input i.e. spinning around, being upside down, swings, moving around.