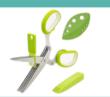

Herb Scissors - A safer alternative to a knife also saves time cutting and getting a chopping board out.

Push-Down Whisk - helpful for those who struggle with fine motor skills using a whisk (less mess!) or if the noise of a blender/electric whisk is too overwhelming