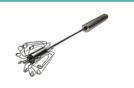

Herb Scissors - A safer alternative to a knife also saves time cutting and getting a chopping board out.

Push-Down Whisk - helpful for those who struggle with fine motor skills using a whisk (less mess!) or if the noise of a blender/electric whisk is too overwhelming