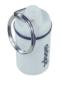

**Pill Box Key Ring** – to take spare medication with you incase you forget to take it