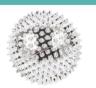

**Spiky Ball** - This super spiky ball provides tactile input that can provide painful pressure without piercing the skin.

Anti-Anxiety Spring Bracelet – A satisfying coil that can roll up and down the arm. Can provide painful pressure without piercing the skin. Also available in rings.