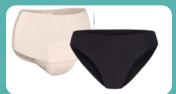

**Menstruation Underwear** - Reusable and disposable period underwear.

**Easi-Timer** - simple to activate traffic light timer to help keep on task. Set the designated time, press the start button and the timer will shine different coloured lights as time passes.